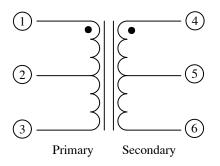

- METRIC SIZE, LOW COST AUDIO TRANSFORMER. IMPORTED FROM OFFSHORE
- DESIGNED FOR DRY (NO DC) CIRCUITS.
- UNITS TESTED, INSPECTED AND APPROVED BY PREM'S QUALITY ASSURANCE DEPARTMENT

All dimensions are reference unless otherwise specified. Primary side of coil is designated by the letter P

Dielectric Strength: 1000Vrms P-S-C

Impedance +/- 10% @ 1KHZ

DC Resistance +/-20%

Power: 0.460 Watts Max.

| Part #  | Description | Impedance Ω |          | DC Resistance Ω |     |
|---------|-------------|-------------|----------|-----------------|-----|
| rait#   | Description | Pri         | Sec      | Pri             | Sec |
| SPT-500 | Output      | 48 C.T.     | 8 C.T.   | 2.5             | 0.5 |
| SPT-501 | Output      | 120 C.T.    | 8 C.T.   | 7.0             | 0.7 |
| SPT-502 | Output      | 200 C.T.    | 8 C.T.   | 12.0            | 0.5 |
| SPT-503 | Output      | 500 C.T.    | 8 C.T.   | 18.0            | 0.7 |
| SPT-504 | Interstage  | 500 C.T.    | 500 C.T. | 35              | 28  |
| SPT-505 | Driver      | 10K C.T.    | 2K C.T.  | 600             | 155 |
| SPT-506 | Output      | 1.2K C.T.   | 8 C.T.   | 75              | 0.8 |
| SPT-507 | Coupling    | 600 C.T.    | 600 C.T. | 65              | 55  |
|         |             |             |          |                 |     |