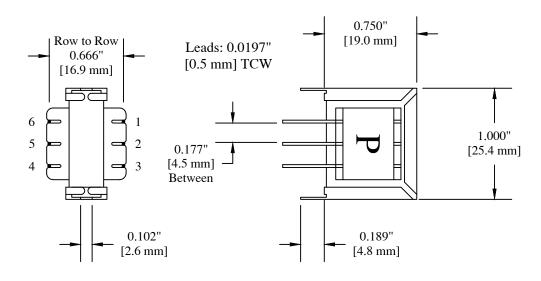

- METRIC SIZE, LOW COST AUDIO TRANSFORMER. IMPORTED FROM OFFSHORE
- DESIGNED FOR DRY (NO DC) CIRCUITS.
- UNITS TESTED, INSPECTED AND APPROVED BY PREM'S QUALITY ASSURANCE DEPARTMENT

All dimensions are reference unless otherwise specified. Primary side of coil is designated by the letter P

| REVISIONS  |     |                                                                                                          |          |  |  |  |
|------------|-----|----------------------------------------------------------------------------------------------------------|----------|--|--|--|
| DATE       | REV | DESCRIPTION                                                                                              | APPV'D   |  |  |  |
| 02-26-2016 | -1  | Updated entire drawing.                                                                                  | TJK      |  |  |  |
| 10-28-2016 | -2  | Changed lead diameter, was .48mm 0.02", #24 ga                                                           | TJK      |  |  |  |
| 04-04-2018 | -3  | Corrected row to row dim., lead positions added Impedance and DCR parameters                             | TJK      |  |  |  |
| 05-04-2018 | -4  | Updated lead info (was 0.0196" [0.5] #24 AWG TCW); added "mm" to all millimeter dimensions (in brackets) | TJK / AG |  |  |  |

CUSTOM ENGINEERING MAGNETIC COMPONENTS Johnsburg, Illinois 3521 N. Chapel Hill Rd. / McHenry, Illinois 60051

SCALE: None DRAWN BY TJK

DATE: 02-26-16

APPROVED BY:

Tj Klotz

REVISED

Mechanical / Electrical Drawing for Part SPT-500 through -507

( Economy Audio Transformer - 0.460W Max.)

DRAWING NUMBER SPT-500 (Size 4)